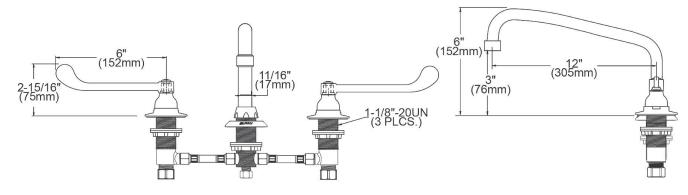

## **PRODUCT SPECIFICATIONS**

Elkay 8" Centerset with Concealed Deck Faucet with 12" Arc Tube Spout 6" Wristblade Handles Chrome. Faucet has a flow rate of 1.5 GPM, and is made of Chrome-plated Brass material, with a Quarter Turn Ceramic Disc valve. Faucet requires 3 faucet holes.

| Mounting Type:      | Deck Mount                   |
|---------------------|------------------------------|
| Special Features:   | Low Flow                     |
|                     | Solid Brass Construction     |
|                     | Spout Swing Restriction Pin  |
| Finish:             | Chrome (CR)                  |
| Handle Type:        | 6" Wristblade Handle         |
| Deck Clearance:     | 3"                           |
| Spout Reach:        | 12"                          |
| Spout Height:       | 6"                           |
| Hole Drillings:     | 3                            |
| Material:           | Chrome-plated Brass          |
| Valve Type:         | Quarter Turn Ceramic Disc    |
| Valve Connection:   | 3/8" Female Compression Hose |
|                     | Assembly                     |
| Flow Rate:          | 1.5 GPM                      |
| Faucet Hole Spread: | 8                            |
| Spout Type:         | Arc Tube                     |