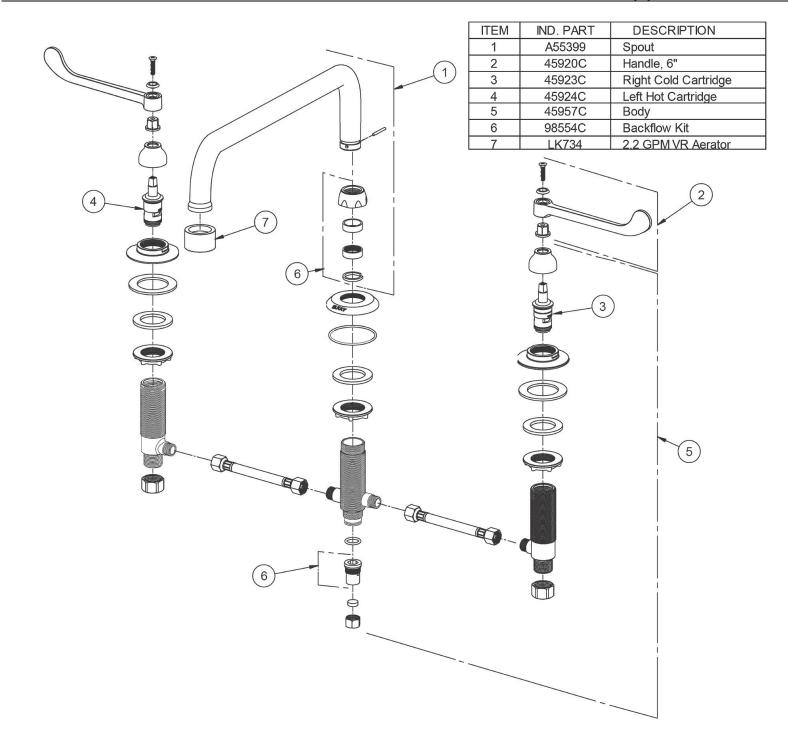

## **PRODUCT SPECIFICATIONS**

Elkay 8" Centerset with Concealed Deck Faucet with 12" Arc Tube Spout 6" Wristblade Handles Chrome. Faucet has a flow rate of 1.5 GPM, and is made of Chrome-plated Brass material, with a Quarter Turn Ceramic Disc valve. Faucet requires 3 faucet holes.

| Mounting Type:      | Deck Mount                   |
|---------------------|------------------------------|
| Special Features:   | Low Flow                     |
|                     | Solid Brass Construction     |
|                     | Spout Swing Restriction Pin  |
| Finish:             | Chrome (CR)                  |
| Handle Type:        | 6" Wristblade Handle         |
| Deck Clearance:     | 3"                           |
| Spout Reach:        | 12"                          |
| Spout Height:       | 6"                           |
| Hole Drillings:     | 3                            |
| Material:           | Chrome-plated Brass          |
| Valve Type:         | Quarter Turn Ceramic Disc    |
| Valve Connection:   | 3/8" Female Compression Hose |
|                     | Assembly                     |
| Flow Rate:          | 1.5 GPM                      |
| Faucet Hole Spread: | 8                            |
| Spout Type:         | Arc Tube                     |

Special Note: 1.5 GPM VR aerator installed with 2.2 and .5 GPM inserts included

AMERICAN PRIDE. A LIFETIME TRADITION. Like your family, the Elkay family has values and traditions that endure. For almost a century, Elkay has been a family-owned and operated company, providing thousands of jobs that support our families and communities.