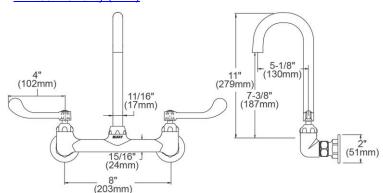

| Mounting Type:      | Wall Mount                  |  |
|---------------------|-----------------------------|--|
| Special Features:   | Low Flow                    |  |
|                     | Solid Brass Construction    |  |
|                     | Spout swing restriction pin |  |
|                     | 1/2" adjustable inlets      |  |
| Finish:             | Chrome (CR)                 |  |
| Handle Type:        | 4" Wristblade Handle        |  |
| Deck Clearance:     | 7-3/8"                      |  |
| Spout Reach:        | 5-1/8"                      |  |
| Spout Height:       | 11"                         |  |
| Hole Drillings:     | 2                           |  |
| Material:           | Chrome Plated Brass         |  |
| Valve Type:         | Quarter Turn Ceramic Disc   |  |
| Valve Connection:   | 1/2" NPT Female             |  |
| Flow Rate:          | 1.5 GPM                     |  |
| Faucet Hole Spread: | 8                           |  |
| Spout Type:         | Gooseneck                   |  |