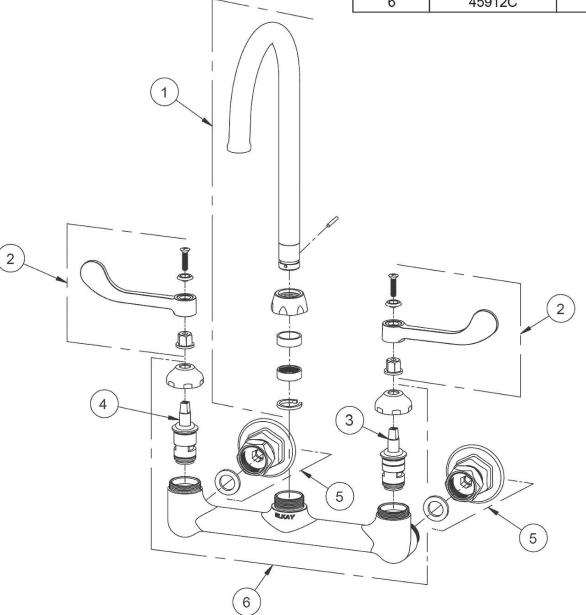

## Model(s) LK940LGN05T4H

| And the second s |            |                       |
|--------------------------------------------------------------------------------------------------------------------------------------------------------------------------------------------------------------------------------------------------------------------------------------------------------------------------------------------------------------------------------------------------------------------------------------------------------------------------------------------------------------------------------------------------------------------------------------------------------------------------------------------------------------------------------------------------------------------------------------------------------------------------------------------------------------------------------------------------------------------------------------------------------------------------------------------------------------------------------------------------------------------------------------------------------------------------------------------------------------------------------------------------------------------------------------------------------------------------------------------------------------------------------------------------------------------------------------------------------------------------------------------------------------------------------------------------------------------------------------------------------------------------------------------------------------------------------------------------------------------------------------------------------------------------------------------------------------------------------------------------------------------------------------------------------------------------------------------------------------------------------------------------------------------------------------------------------------------------------------------------------------------------------------------------------------------------------------------------------------------------------|------------|-----------------------|
| ITEM                                                                                                                                                                                                                                                                                                                                                                                                                                                                                                                                                                                                                                                                                                                                                                                                                                                                                                                                                                                                                                                                                                                                                                                                                                                                                                                                                                                                                                                                                                                                                                                                                                                                                                                                                                                                                                                                                                                                                                                                                                                                                                                           | IND. PART  | DESCRIPTION           |
| 1                                                                                                                                                                                                                                                                                                                                                                                                                                                                                                                                                                                                                                                                                                                                                                                                                                                                                                                                                                                                                                                                                                                                                                                                                                                                                                                                                                                                                                                                                                                                                                                                                                                                                                                                                                                                                                                                                                                                                                                                                                                                                                                              | 1000002619 | Spout                 |
| 2                                                                                                                                                                                                                                                                                                                                                                                                                                                                                                                                                                                                                                                                                                                                                                                                                                                                                                                                                                                                                                                                                                                                                                                                                                                                                                                                                                                                                                                                                                                                                                                                                                                                                                                                                                                                                                                                                                                                                                                                                                                                                                                              | 45919C     | Handle, 4"            |
| 3                                                                                                                                                                                                                                                                                                                                                                                                                                                                                                                                                                                                                                                                                                                                                                                                                                                                                                                                                                                                                                                                                                                                                                                                                                                                                                                                                                                                                                                                                                                                                                                                                                                                                                                                                                                                                                                                                                                                                                                                                                                                                                                              | 45923C     | Right Cold Cartridge  |
| 4                                                                                                                                                                                                                                                                                                                                                                                                                                                                                                                                                                                                                                                                                                                                                                                                                                                                                                                                                                                                                                                                                                                                                                                                                                                                                                                                                                                                                                                                                                                                                                                                                                                                                                                                                                                                                                                                                                                                                                                                                                                                                                                              | 45924C     | Left Hot Cartridge    |
| 5                                                                                                                                                                                                                                                                                                                                                                                                                                                                                                                                                                                                                                                                                                                                                                                                                                                                                                                                                                                                                                                                                                                                                                                                                                                                                                                                                                                                                                                                                                                                                                                                                                                                                                                                                                                                                                                                                                                                                                                                                                                                                                                              | A55413     | 1/2" Adjustable Inlet |
| 6                                                                                                                                                                                                                                                                                                                                                                                                                                                                                                                                                                                                                                                                                                                                                                                                                                                                                                                                                                                                                                                                                                                                                                                                                                                                                                                                                                                                                                                                                                                                                                                                                                                                                                                                                                                                                                                                                                                                                                                                                                                                                                                              | 45912C     | Body                  |