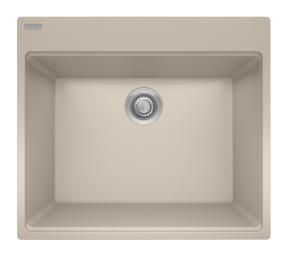

## Maris Laundry Sink- MAG61023L-CHA | 114.0637.877

| Technical Data                 |                                         |
|--------------------------------|-----------------------------------------|
| Aspect                         |                                         |
| Sink type                      | Sink                                    |
| Type of material               | Granite                                 |
| Number of bowls                | 1                                       |
| Color                          | Champagne                               |
| Finish                         | None                                    |
| Product Dimensions             |                                         |
| Exterior size: right to left   | 25                                      |
| Exterior size: front to back   | 22                                      |
| Large bowl size: right to left | 23.465                                  |
| Large bowl size: front to back | 17.035                                  |
| Large bowl: depth              | 12                                      |
| Installation                   |                                         |
| Minimum cabinet size           | 27''                                    |
| Product specifications         |                                         |
| Installation type              | Topmount / drop in                      |
| Drain hole                     | 3 1/2"                                  |
| Position of drainer            | No drainer                              |
| Product identification         |                                         |
| Product brand                  | FRANKE                                  |
| Product family                 | Maris                                   |
| Collection                     | Maris                                   |
| Certified by                   | CUPC                                    |
| Features                       |                                         |
| Drainers number                | No drainer                              |
| Product reversibility          | No                                      |
| Faucet ledge                   | Yes                                     |
| Strainer assembly included     | No                                      |
|                                | *************************************** |