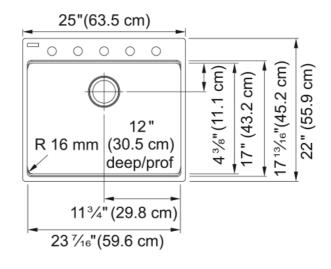

## Maris Laundry Sink- MAG61023L-CHA | 114.0637.877

| Technical Data                 |                                         |
|--------------------------------|-----------------------------------------|
| Aspect                         |                                         |
| Sink type                      | Sink                                    |
| Type of material               | Granite                                 |
| Number of bowls                | 1                                       |
| Color                          | Champagne                               |
| Finish                         | None                                    |
| Product Dimensions             |                                         |
| Exterior size: right to left   | 25                                      |
| Exterior size: front to back   | 22                                      |
| Large bowl size: right to left | 23.465                                  |
| Large bowl size: front to back | 17.035                                  |
| Large bowl: depth              | 12                                      |
| Installation                   |                                         |
| Minimum cabinet size           | 27''                                    |
| Product specifications         |                                         |
| Installation type              | Topmount / drop in                      |
| Drain hole                     | 3 1/2"                                  |
| Position of drainer            | No drainer                              |
| Product identification         |                                         |
| Product brand                  | FRANKE                                  |
| Product family                 | Maris                                   |
| Collection                     | Maris                                   |
| Certified by                   | CUPC                                    |
| Features                       |                                         |
| Drainers number                | No drainer                              |
| Product reversibility          | No                                      |
| Faucet ledge                   | Yes                                     |
| Strainer assembly included     | No                                      |
|                                | *************************************** |