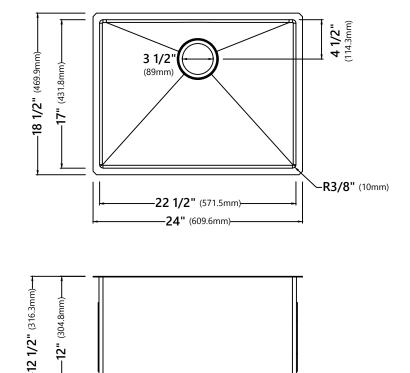

### Sink Dimensions

Overall Dimensions: 24" x 18 1/2" Bowl Dimensions: 22 1/2" x 17" Sink Depth: 12"