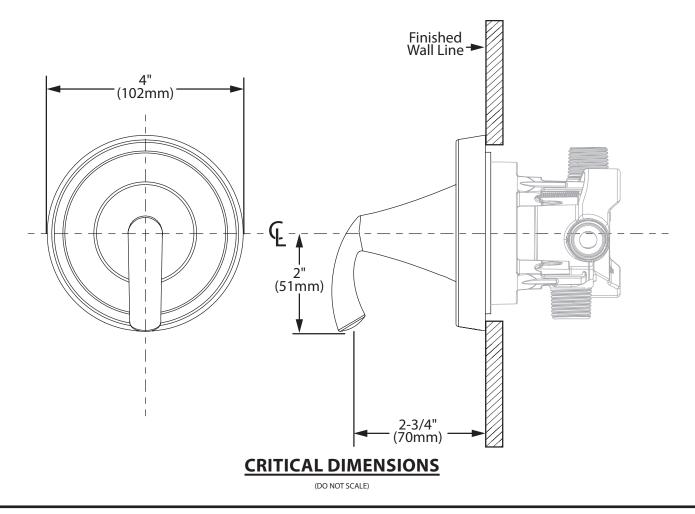

## Models: UT2721 series

Valve: U231 series or U361 series valves

2016094

5/27/2020 :