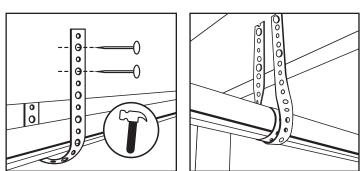

## **COPPER HANGER STRAP** CORREA DE SUSPENSIÓN EN COBRE

- Secures CTS, DWV and other pipe to joists and rafters
- Alternating nail holes for speed of installation
- 24 gauge
- Fija tuberías CTS, de desagüe, ventilación y evacuación, y otros tipos de tubos a vigas y travesaños
- Orificios alternados para clavos para acelerar la instalación
- Calibre 24