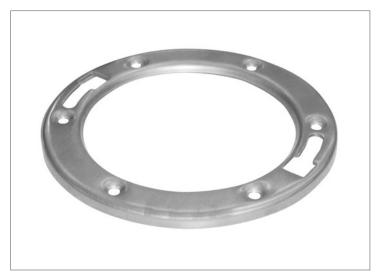

## **DESCRIPTION**

- For use on 3" or 4" closet flanges.
- Six countersunk holes and two closet bolt slots for secure attachment to the floor.

## PRODUCT SELECTOR

| STAINLESS STEEL CLOSET FLANGE REPLACEMENT RING |                   |                                        |      |  |  |
|------------------------------------------------|-------------------|----------------------------------------|------|--|--|
| $\checkmark$                                   | Product<br>Number | Description                            | Pack |  |  |
|                                                | 42778             | 3" or 4" Stainless Steel Closet Flange | 12   |  |  |