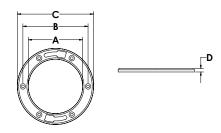

## STAINLESS STEEL CLOSET FLANGE REPLACEMENT RING DIMENSIONS

## **DIMENSIONS**

|      | STAINLESS STEEL CLOSET FLANGE REPLACEMENT<br>RING DIMENSIONS |       |      |                |       |  |  |
|------|--------------------------------------------------------------|-------|------|----------------|-------|--|--|
| [A]: | Ring ID                                                      | 5.01" | [C]: | Ring OD        | 7.01" |  |  |
| [B]: | Screw Center                                                 | 6.00" | [D]: | Overall Height | 0.32" |  |  |